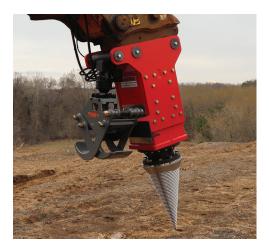

## HF-800 CONE SCREW SPLITTER WITH INTEGRATED GRAPPLE

The HF-800 is the absolute beast of our splitter line-up. Pair it with a 360 degree rotating grapple and you have a complete splitting solution.

## HF-800 Hands Free Cone Screw Log Splitter

Now you can have the best of both worlds! U.S. Pride is now building and shipping our integrated HF-800 (1 or 2 speed) cone screw splitter with integrated 52 inch rotating grapple. Combining the two attachments into one package allows one operator to split, move and position logs without changing attachments or getting help from a second machine and operator. The new U.S.A. made grapple rotates 360 degrees allowing easy loading and positioning of logs for stacking or further processing in a horizontal grinder or chipper.

Both HF-800 splitters remain the same great spliters that they have always been. Specifications and productivity of the HF-800 one and two speed splitters are unchanged. This new splitter/grapple package should boost your productivity and minimize the number of operators needed on the job!