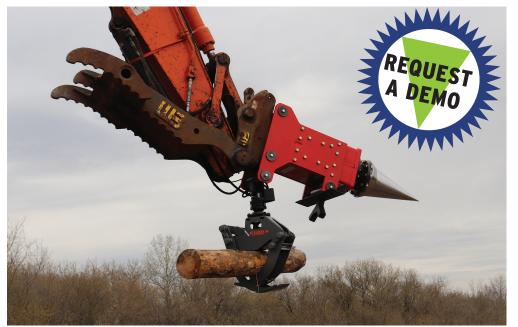

## HF-800 CONE SCREW SPLITTER WITH INTEGRATED GRAPPLE

The HF-800 is the absolute beast of our splitter line-up. Pair it with a 360 degree rotating grapple and you have a complete splitting solution.

## HF-800 Hands Free Cone Screw Log Splitter

Now you can have the best of both worlds! U.S. Pride is now building and shipping our integrated HF-800 (1 or 2 speed) cone screw splitter with integrated 52 inch rotating grapple. Combining the two attachments into one package allows one operator to split, move and position logs without changing attachments or getting help from a second machine and operator. The new U.S.A. made grapple rotates 360 degrees allowing easy loading and positioning of logs for stacking or further processing in a horizontal grinder or chipper.

Both HF-800 splitters remain the same great spliters that they have always been. Specifications and productivity of the HF-800 one and two speed splitters are unchanged. This new splitter/grapple package should boost your productivity and minimize the number of operators needed on the job!