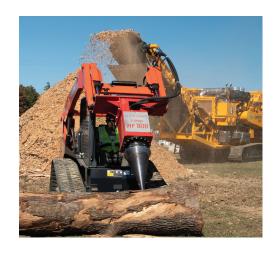

## HF-800 - 2 SPEED SPLITTER

### HF-800 - 2 Speed Hands Free Cone Screw Log Splitter

The HF-800 2 Speed model is essentially the same as the HF-800 with the addition of a 2 speed motor. This allows the splitter to automatically shift between speeds as needed. Some large skid loaders, and other machines, don't always have enough hydraulic flow to turn the single speed HF-800 efficiently in tough material. By utilizing a 2 speed motor, machines with lower hydraulic flow can still split the big stuff productively.