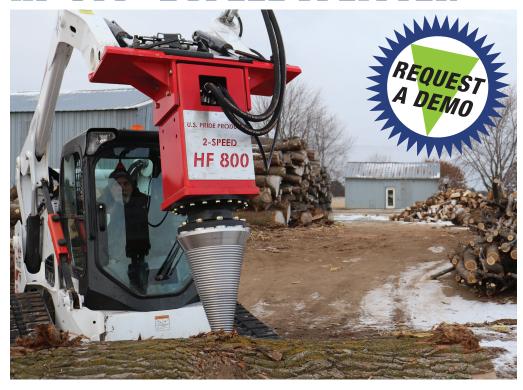

## HF-800 - 2 SPEED SPLITTER

### HF-800 - 2 Speed Hands Free Cone Screw Log Splitter

The HF-800 2 Speed model is essentially the same as the HF-800 with the addition of a 2 speed motor. This allows the splitter to automatically shift between speeds as needed. Some large skid loaders, and other machines, don't always have enough hydraulic flow to turn the single speed HF-800 efficiently in tough material. By utilizing a 2 speed motor, machines with lower hydraulic flow can still split the big stuff productively.