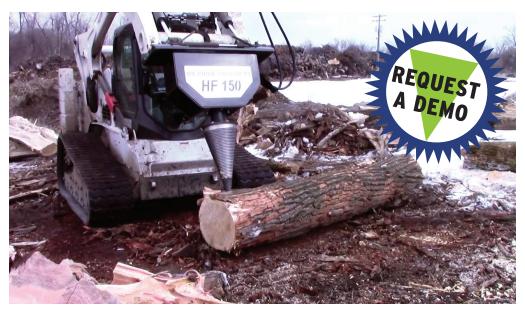

# **HF-150 CONE SCREW SPLITTER**

## HF-150 Hands Free Cone Screw Log Splitter

If you operate a mid-sized skid loader, the HF-150 is for you. With the increased hydraulic power that these carriers have, splitting ability and speed increase significantly over our HF-100 mini. Skid steers in this class, combined with the HF-150 splitter, offer a great balance between portability to jobs as well as great production capabilities. The HF-150 is a great choice for any company that needs to reduce larger logs into manageable pieces on a wide range of job sites.