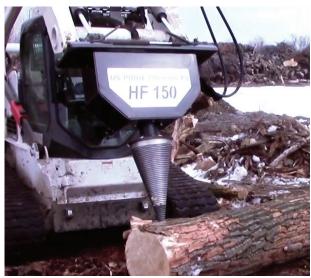

# **HF-150 CONE SCREW SPLITTER**

## HF-150 Hands Free Cone Screw Log Splitter

If you operate a mid-sized skid loader, the HF-150 is for you. With the increased hydraulic power that these carriers have, splitting ability and speed increase significantly over our HF-100 mini. Skid steers in this class, combined with the HF-150 splitter, offer a great balance between portability to jobs as well as great production capabilities. The HF-150 is a great choice for any company that needs to reduce larger logs into manageable pieces on a wide range of job sites.