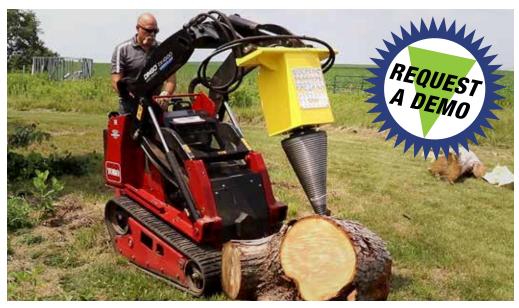

## **HF-100 MINI CONE SPLITTER**

Don't be fooled by the compact size of the HF-100 Mini Cone Screw Splitter. Its raw splitting power combined with the maneuverability of a mini skid steer are unmatched!

## HF-100 Mini - Hands Free Cone Screw Log Splitter For Mini Skid Steer Loaders

To meet the performance demands of larger mini skid loaders that are being produced today, upgrades have been completed to further improve the durability and

productivity of the attachment. Engineers increased the main shaft diameter and used a larger carrier bearing group, along with a larger splitting cone. The new splitting cone is now 12" in diameter and 26" long, which increases the splitting capability of the mini skid steer attachment. These new upgrades will allow the HF-100 Mini to keep splitting productively all day, and maintain its legacy of durability, even on the largest mini skid steers.

While it is our smallest cone screw splitter, the HF 100 Mini is not lacking in splitting ability and pure usefulness. The HF-100 is made for mini and lighter duty skid loaders. A smaller equipment carrier size advantage makes it a perfect combination to fit in tight spaces, like

narrow paths, or in backyards. Splitting power of the implement is impressive even for its size. Portability and an entry level price are the main reasons customers love the HF-100 Mini cone screw splitter.