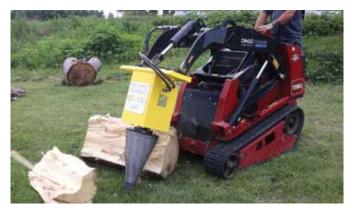

## **HF-100 MINI CONE SPLITTER**

Don't be fooled by the compact size of the HF-100 Mini Cone Screw Splitter. Its raw splitting power combined with the maneuverability of a mini skid steer are unmatched!

## HF-100 Mini - Hands Free Cone Screw Log Splitter For Mini Skid Steer Loaders

To meet the performance demands of larger mini skid loaders that are being produced today, upgrades have been completed to further improve the durability and

productivity of the attachment. Engineers increased the main shaft diameter and used a larger carrier bearing group, along with a larger splitting cone. The new splitting cone is now 12" in diameter and 26" long, which increases the splitting capability of the mini skid steer attachment. These new upgrades will allow the HF-100 Mini to keep splitting productively all day, and maintain its legacy of durability, even on the largest mini skid steers.

While it is our smallest cone screw splitter, the HF 100 Mini is not lacking in splitting ability and pure usefulness. The HF-100 is made for mini and lighter duty skid loaders. A smaller equipment carrier size advantage makes it a perfect combination to fit in tight spaces, like

narrow paths, or in backyards. Splitting power of the implement is impressive even for its size. Portability and an entry level price are the main reasons customers love the HF-100 Mini cone screw splitter.